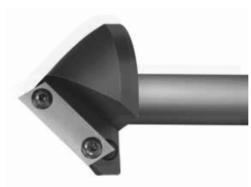

## Item #7055-Kit, Vortex Series 7000 Insert V-Groove Cutter 2.25" 45° Angle -7055 BODY W/ IVB-40 INSERT \$351.91

Thank you for shopping with us! Series 7000 insert router bits are ideal for vgroove operations where the material is to be folded! The angle of the insert is constant and accurate right down to the point of the tool. The 45° angle inserts are indexable. Tool body comes complete and ready to use with insert, screws, and wrench.