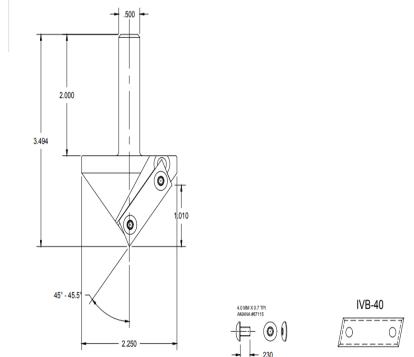

| SPECIFICATIONS |                                                                              |
|----------------|------------------------------------------------------------------------------|
| Diameter       | 2.25 in                                                                      |
| Cut Depth      | 1.00 in                                                                      |
| Included Angle | 90 Deg                                                                       |
| Shank          | 1/2 in                                                                       |
| Angle          | 45 Deg                                                                       |
| Includes       | 7055 2.25 in V-Groove Cutter, IVB-40 Insert, 67115 Screws, 7000W Torx Wrench |
| Manufacturer   | Vortex Tool                                                                  |