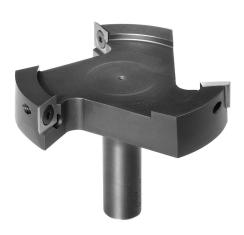

## Item #7040-Kit, Vortex Series 7000 4" Insert Spoilboard Cutter -7040 BODY W/ 13273 INSERT \$408.72

Thank you for shopping with us!

Used for surfacing MDF, particle board, and balsa core. The straight face design provides a fast and clean cut. The body has been designed so that the insert remains in place and does not " pivot" on the cutter. Available in 2 or 3 wing geometries and 1/2" or 3/4" shank diameters.

| SPECIFICATIONS        |                                                                                                          |
|-----------------------|----------------------------------------------------------------------------------------------------------|
| Diameter              | 4 in                                                                                                     |
| Cut Depth             | 1/2 in                                                                                                   |
| Includes              | 7040 4 in Spoilboard Cutter, 13273 4-Sided Inserts, 7001W Torx Driver Wrench, 67116<br>Replacement Screw |
| <b>Overall Length</b> | 4 in                                                                                                     |
| Shank                 | 3/4 in                                                                                                   |
| Wings                 | 3                                                                                                        |
| Manufacturer          | Vortex Tool                                                                                              |