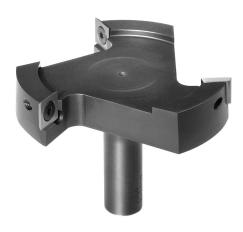

## Item #7030-Kit, Vortex Series 7000 3" Insert Spoilboard Cutter -7030 BODY W/ 13273 INSERT \$398.40

Thank you for shopping with us!

Used for surfacing MDF, particle board, and balsa core. The straight face design provides a fast and clean cut. The body has been designed so that the insert remains in place and does not " pivot" on the cutter. Available in 2 or 3 wing geometries and 1/2" or 3/4" shank diameters.

| SPECIFICATIONS   |                                                                                                       |
|------------------|-------------------------------------------------------------------------------------------------------|
| Diameter         | 3 in                                                                                                  |
| <b>Cut Depth</b> | 1/2 in                                                                                                |
| Includes         | 7030 3 in Spoilboard Cutter, 13273 4-Sided Inserts, 7001W Torx Driver Wrench, 67116 Replacement Screw |

| SPECIFICATIONS |             |
|----------------|-------------|
| Overall Length | 3 in        |
| Shank          | 3/4 in      |
| Wings          | 3           |
| Manufacturer   | Vortex Tool |