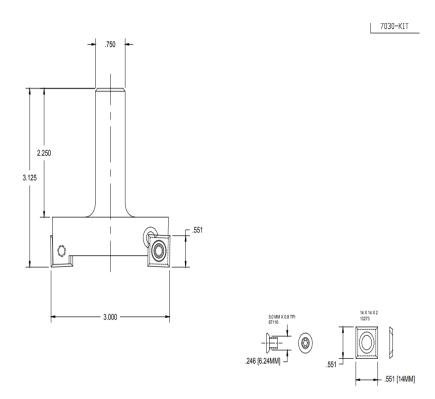

## Item #7030-Kit, Vortex Series 7000 3" Insert Spoilboard Cutter -7030 BODY W/ 13273 INSERT \$398.40

Thank you for shopping with us!

Used for surfacing MDF, particle board, and balsa core. The straight face design provides a fast and clean cut. The body has been designed so that the insert remains in place and does not " pivot" on the cutter. Available in 2 or 3 wing geometries and 1/2" or 3/4" shank diameters.

| SPECIFICATIONS   |                                                                                                       |
|------------------|-------------------------------------------------------------------------------------------------------|
| Diameter         | 3 in                                                                                                  |
| <b>Cut Depth</b> | 1/2 in                                                                                                |
| Includes         | 7030 3 in Spoilboard Cutter, 13273 4-Sided Inserts, 7001W Torx Driver Wrench, 67116 Replacement Screw |

| SPECIFICATIONS |             |
|----------------|-------------|
| Overall Length | 3 in        |
| Shank          | 3/4 in      |
| Wings          | 3           |
| Manufacturer   | Vortex Tool |