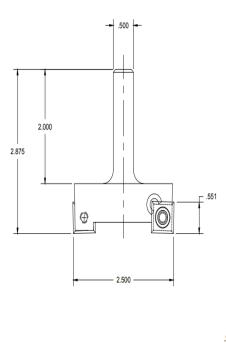

| SPECIFICATIONS        |                                                                                                |
|-----------------------|------------------------------------------------------------------------------------------------|
| Diameter              | 2 1/2 in                                                                                       |
| Cut Depth             | 1/2 in                                                                                         |
| Includes              | 7025 2 1/2 in Spoilboard Cutter, 13273 4-Sided Inserts, 7001W Torx Driver Wrench, 67116 Screws |
| <b>Overall Length</b> | 2 1/2 in                                                                                       |
| Shank                 | 1/2 in                                                                                         |
| Wings                 | 2                                                                                              |