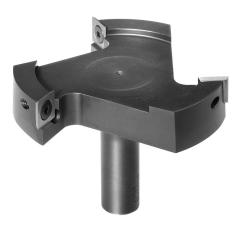

## Item #7025-Kit, Vortex Series 7000 2 1/2" Insert Spoilboard Cutter -7025 BODY W/ 13273 INSERT \$367.35

Thank you for shopping with us! Used for surfacing MDF, particle board, and balsa core. The straight face design provides a fast and clean cut. The body has been designed so that the insert remains in place and does not " pivot" on the cutter. Available in 2 or 3 wing geometries and 1/2" or 3/4" shank diameters.

| SPECIFICATIONS        |                                                                                                |
|-----------------------|------------------------------------------------------------------------------------------------|
| Diameter              | 2 1/2 in                                                                                       |
| Cut Depth             | 1/2 in                                                                                         |
| Includes              | 7025 2 1/2 in Spoilboard Cutter, 13273 4-Sided Inserts, 7001W Torx Driver Wrench, 67116 Screws |
| <b>Overall Length</b> | 2 1/2 in                                                                                       |
| Shank                 | 1/2 in                                                                                         |
| Wings                 | 2                                                                                              |