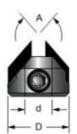

| SPECIFICATIONS   |             |
|------------------|-------------|
| Manufacturer     | Freud Tools |
| Inside Diameter  | 10 mm       |
| Outside Diameter | 20 mm       |
| Rotation         | Right       |
| Angle            | 82 deg      |