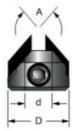

## Item #7014L, Freud Carbide-Tipped Boring Bit Countersink \$19.18

Thank you for shopping with us!

Freud's carbide-tipped boring bit countersinks are engineered to meet the most demanding industrial applications. They simply slip over the body of boring bits, and are held in place with a set screw.

Application: Countersinks all composition materials, solid surface materials, plywood, hardwood, and softwood. Use with carbide-tipped boring bits on automatic or manual multi-spindle boring machines.

| SPECIFICATIONS   |             |
|------------------|-------------|
| Manufacturer     | Freud Tools |
| Inside Diameter  | 8 mm        |
| Outside Diameter | 18 mm       |
| Rotation         | Left        |
| Angle            | 82 deg      |