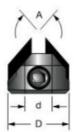

| SPECIFICATIONS   |             |
|------------------|-------------|
| Manufacturer     | Freud Tools |
| Inside Diameter  | 6 mm        |
| Outside Diameter | 15.5 mm     |
| Rotation         | Right       |
| Angle            | 82 deg      |