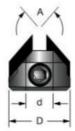

| SPECIFICATIONS   |             |
|------------------|-------------|
| Manufacturer     | Freud Tools |
| Inside Diameter  | 6 mm        |
| Outside Diameter | 15.5 mm     |
| Rotation         | Left        |
| Angle            | 82 deg      |