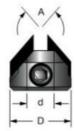

| SPECIFICATIONS   |             |
|------------------|-------------|
| Manufacturer     | Freud Tools |
| Inside Diameter  | 5 mm        |
| Outside Diameter | 15.5 mm     |
| Rotation         | Left        |
| Angle            | 82 deg      |