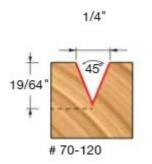

| SPECIFICATIONS               |             |
|------------------------------|-------------|
| Manufacturer                 | Freud Tools |
| Diameter                     | 1/4 in      |
| Cut Height, Length, or Width | N/A         |
| Overall Length               | 2 in        |
| Shank                        | 1/4 in      |
| Angle                        | 45 deg      |