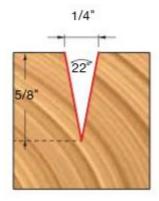

| SPECIFICATIONS               |             |
|------------------------------|-------------|
| Manufacturer                 | Freud Tools |
| Diameter                     | 1/4 in      |
| Cut Height, Length, or Width | 5/8 in      |
| Overall Length               | 2 1/2 in    |
| Shank                        | 1/4 in      |
| Angle                        | 22 deg      |