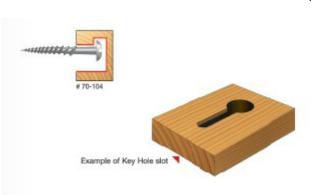

## Item #70-104, Freud Key Hole Bit \$22.20

Thank you for shopping with us! Application: Key holes for hanging plaques and shelves - The large diameter end bores holes to allow nail or screw heads to enter the slot, and the smaller diameter allows room for the shank of the nail or screw. -Cuts all composition materials, plywoods, hardwoods, and softwoods. -Use on CNC and other automatic routers as well as hand-held and table-mounted portable routers.