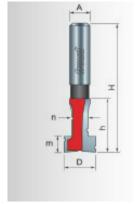

| SPECIFICATIONS               |             |
|------------------------------|-------------|
| Manufacturer                 | Freud Tools |
| Diameter                     | 25/64 in    |
| Cut Height, Length, or Width | 7/16 in     |
| Minor Height                 | 1/4 in      |
| Overall Length               | 1 5/8 in    |
| Shank                        | 1/4 in      |
| Small Diameter               | 3/16 in     |