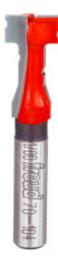

## Item #70-104, Freud Key Hole Bit \$22.20

Thank you for shopping with us! Application: Key holes for hanging plaques and shelves - The large diameter end bores holes to allow nail or screw heads to enter the slot, and the smaller diameter allows room for the shank of the nail or screw. -Cuts all composition materials, plywoods, hardwoods, and softwoods. -Use on CNC and other automatic routers as well as hand-held and table-mounted portable routers.