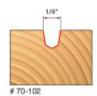

## Item #70-102, Freud " V" Veining Bit - Solid Carbide \$21.83

Thank you for shopping with us!

## Application: Intricate designs in furniture and millwork

- -This solid carbide bit will produce an attractive double " V" to accent furniture, cabinet doors, and millwork.
- -Cuts all composition materials, plywood, hardwoods, and softwoods.
- -Use on CNC and other automatic routers as well as hand-held and table-mounted portable routers.

| SPECIFICATIONS               |             |
|------------------------------|-------------|
| Manufacturer                 | Freud Tools |
| Diameter                     | 1/4 in      |
| Cut Height, Length, or Width | 7/32 in     |
| Small Diameter               | 3/16 in     |
| Minor Height                 | 3/64 in     |
| Overall Length               | 1 1/2 in    |
| Shank                        | 1/4 in      |