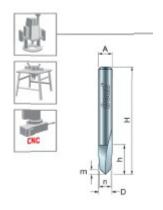

## Application: Intricate designs in furniture and millwork

- -This solid carbide bit will produce an attractive double " V" to accent furniture, cabinet doors, and millwork.
- -Cuts all composition materials, plywood, hardwoods, and softwoods.
- -Use on CNC and other automatic routers as well as hand-held and table-mounted portable routers.

| SPECIFICATIONS               |             |
|------------------------------|-------------|
| Manufacturer                 | Freud Tools |
| Diameter                     | 1/4 in      |
| Cut Height, Length, or Width | 7/32 in     |
| Small Diameter               | 3/16 in     |
| Minor Height                 | 3/64 in     |
| Overall Length               | 1 1/2 in    |
| Shank                        | 1/4 in      |