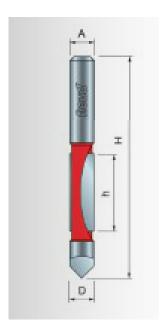

## Solid Carbide

70-100

| SPECIFICATIONS               |             |
|------------------------------|-------------|
| Manufacturer                 | Freud Tools |
| Diameter                     | 1/4 in      |
| Cut Height, Length, or Width | 1/4 in      |
| Flute                        | 1           |
| Overall Length               | 1 5/8 in    |
| Shank                        | 1/4 in      |