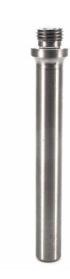

## Item #6896, Whiteside Machine 3/8" Shank Drawer Slot Cutter Arbor (Extra Long Shank) \$22.53

Thank you for shopping with us! Whiteside Machine Drawer Slot Cutter Arbors are designed for use with the <u>Drawer Slot Cutters in the 6800 series</u>.

| SPECIFICATIONS     |                   |
|--------------------|-------------------|
| Manufacturer       | Whiteside Machine |
| Shank              | 3/8 in            |
| Thread Size/Length | 3/8 in-24         |
| Overall Length     | 3 1/4 in          |