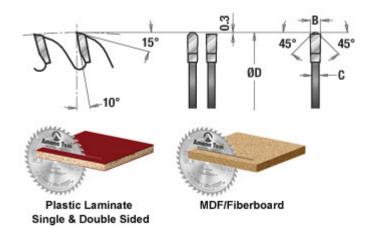

## Item #686401, Amana Tool Carbide-Tipped Fine Cut-Off and Crosscut 8 Inch Dia x 64T TCG, 10 Deg, 5/8 Bore \$132.23

Thank you for shopping with us!

This blade is ideal for cutting materials with fragile surface layers, such as veneers and laminates. High tooth count yields smooth finishes. The 10° hook angle provides effortless feeding. The triple-chip tooth opens a narrow kerf, and the raker widens it.