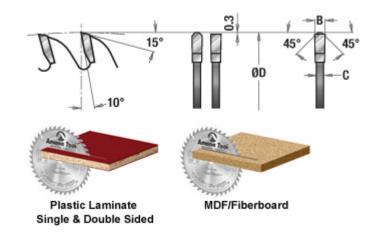

## Item #686401-30, Amana Tool Carbide-Tipped Fine Cut-Off and Crosscut 8 Inch Dia x 64T TCG, 10 Deg, 30mm Bore \$132.23

Thank you for shopping with us!

This blade is ideal for cutting materials with fragile surface layers, such as veneers and laminates. High tooth count yields smooth finishes. The 10° hook angle provides effortless feeding. The triple-chip tooth opens a narrow kerf, and the raker widens it.

Warning: Before use, read saw blade safety guidelines in **Amana's catalog.** 

| SPECIFICATIONS |                                                                                   |
|----------------|-----------------------------------------------------------------------------------|
| Diameter       | 8 in (200 mm)                                                                     |
| Bore           | 30 mm                                                                             |
| Grind          | TCG                                                                               |
| Kerf           | 0.118 in                                                                          |
| Note           | P.H. = pin-hole configuration. Example: $2/10/60 = 2 @ 10$ mm dia on 60mm circle. |
| Pinholes       |                                                                                   |
| Plate          | .079 in                                                                           |
| Teeth          | 64                                                                                |
| Manufacturer   | Amana Tool                                                                        |