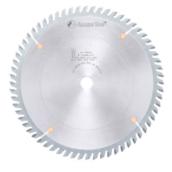

## Item #686400, Amana Tool 8" Dia x 64 Teeth x 5/8" Bore x ATB Grind Trim Saw Blade \$132.75

Thank you for shopping with us!

Our trim blade, suitable for use on table saws, sliding table saws, radial arms, and miter saws of all types, leaves a super-smooth finish when cutting hardwood or softwood. It is especially suited to trimming and sizing veneers and laminates, in single sheets or in stacks. The alternative top grind and high tooth count produce excellent, chip-free cuts. The 10° hook angle provides effortless feeding. Read saw blade safety guidelines before use.

| SPECIFICATIONS |               |
|----------------|---------------|
| Manufacturer   | Amana Tool    |
| Diameter       | 8 in (200 mm) |
| Bore           | 5/8 in        |
| Grind          | АТВ           |
| Kerf           | 0.118 in      |
| Pinholes       |               |
| Plate          | .079 in       |
| Teeth          | 64            |
| Hook Angle     | 10 deg        |