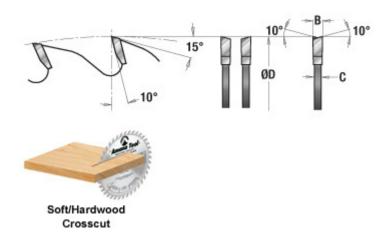

## Item #684800, Amana Tool Carbide-Tipped Cut-Off & Crosscut 8 Inch Dia x 48T ATB, 10 Deg, 5/8 Bore \$110.36

Thank you for shopping with us!

As our standard cut-off and crosscut blade, this is ideal for table saws and sliding table saws. Its combination of 10° hook and the alternate top bevel tooth grind provide good quality cuts and a long cutting life.

Suitable for hardwood, softwood, even plywood and chipboard. Good choice for heavy production in any cabinet-making shop.

Warning: Before use, read saw blade safety guidelines in <u>Amana's</u> <u>catalog.</u>