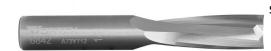

## Item #6842, Vortex Tool Series 6800 Solid Carbide Upcut Bottom Surfacing 1/2" X 1 1/4" in Cutter \$118.38

Thank you for shopping with us! Two flute router bit designed for pocketing applications where the bottom of the pocket must be smooth.

| SPECIFICATIONS               |             |
|------------------------------|-------------|
| Diameter                     | 1/2 in      |
| Cut Height, Length, or Width | 1 1/4 in    |
| Flute Geometry               | Upcut       |
| Radius                       | 0.010 in    |
| Shank                        | 1/2 in      |
| Overall Length               | 3 1/2 in    |
| Manufacturer                 | Vortex Tool |