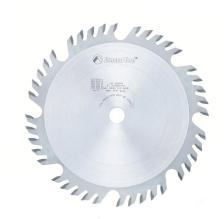

## Item #684004, Amana Tool Carbide-Tipped Combination Ripping and Crosscut 8 Inch Dia x 40T 4+1, 15 Deg, 5/8 Bore \$102.86

Thank you for shopping with us! Where one blade must do almost everything – ripping and crosscutting hardwood and softwood, cutting plywood – this blade is a good choice. It is in the traditional combination-blade configuration, with a flat-top tooth and 4 alternate top bevel teeth in groupings of five. The large gullets at the raker tooth allow deep cuts with improved chip ejection.

| SPECIFICATIONS |            |
|----------------|------------|
| Manufacturer   | Amana Tool |
| Diameter       | 8 in       |
| Bore           | 5/8 in     |
| Grind          | 4 & 1      |
| Hook Angle     | 15 deg     |
| Kerf           | .126 in    |
| Plate          | .087 in    |
| Teeth          | 40         |