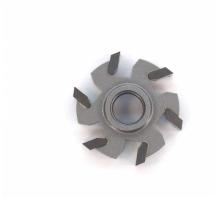

## Item #6805, Whiteside Machine 1-1/4" Dia, 1/4" Kerf, 6-Flute Drawer Slot Cutter (Jemco Machines) \$33.78

Thank you for shopping with us! Straightforward and easy to use, these Whiteside Machine Drawer Slot Cutters (Jemco Machines) make the groove that your drawer slides into. Whiteside offers a selection of sizes in 4-wing and 6-wing configurations. Don't forget your <u>arbor for the slot cutter</u>.

| SPECIFICATIONS |                                |
|----------------|--------------------------------|
| Manufacturer   | Whiteside Machine              |
| Diameter       | 1 1/4 in                       |
| Bore           | 3/8\-24thd"                    |
| Kerf           | 1/4 in                         |
| Flute          | 6                              |
| Material       | Natural woods, composite woods |
| RPM            | 14,000-16,000 (max 18,000)     |