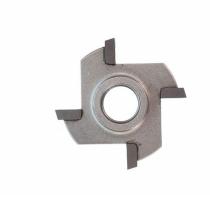

## Item #6800, Whiteside Machine 1-1/4" Dia, 3/16" Kerf, 6-Flute Drawer Slot Cutter (Jemco Machines) \$28.16

Thank you for shopping with us! Straightforward and easy to use, these Whiteside Machine Drawer Slot Cutters (Jemco Machines) make the groove that your drawer slides into. Whiteside offers a selection of sizes in 4-wing and 6-wing configurations. Don't forget your <u>arbor for the slot cutter</u>.

| SPECIFICATIONS |                                |
|----------------|--------------------------------|
| Manufacturer   | Whiteside Machine              |
| Diameter       | 1 1/4 in                       |
| Bore           | 3/8 in-24thd                   |
| Kerf           | 3/16 in                        |
| Flute          | 4                              |
| Material       | Natural woods, composite woods |
| RPM            | 14,000-16,000 (max 18,000)     |