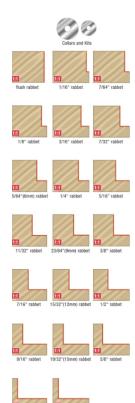

## Item #67428, Amana Tool 5/8" Collar for Insert Superabbet™ & Insert Superabbet, Jr.™ \$10.46

Thank you for shopping with us!

Individual Collar for Superabbet™

Also refer to Accessories (Collar Kits)

| SPECIFICATIONS |                                                           |
|----------------|-----------------------------------------------------------|
| Diameter       | 5/8 in Collar Diameter                                    |
| Cut Depth      | Rabbet Depth: 11/16 in - 49360/RC-49360 & 7/16 - RC-49355 |
| Manufacturer   | Amana Tool                                                |