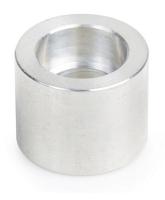

## Item #67428, Amana Tool 5/8" Collar for Insert Superabbet™ & Insert Superabbet, Jr.™ \$10.46

Thank you for shopping with us!

Individual Collar for Superabbet™

Also refer to Accessories (Collar Kits)

| SPECIFICATIONS |                                                           |
|----------------|-----------------------------------------------------------|
| Diameter       | 5/8 in Collar Diameter                                    |
| Cut Depth      | Rabbet Depth: 11/16 in - 49360/RC-49360 & 7/16 - RC-49355 |
| Manufacturer   | Amana Tool                                                |