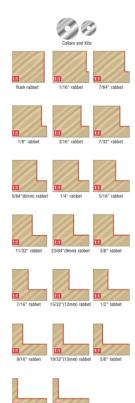

## Item #67427, Amana Tool 3/4" Collar for Insert Superabbet™ & Insert Superabbet, Jr.™ \$10.46

Thank you for shopping with us!

Individual Collar for Superabbet™

Also refer to Accessories (Collar Kits)

| SPECIFICATIONS |                                                       |
|----------------|-------------------------------------------------------|
| Diameter       | 3/4 in Collar Diameter                                |
| Cut Depth      | Rabbet Depth: 5/8 in- 49360/RC-49360 & 3/8 - RC-49355 |
| Manufacturer   | Amana Tool                                            |