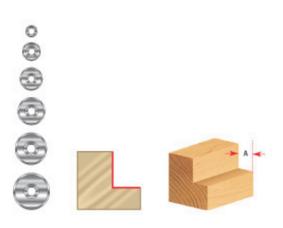

## Item #67427, Amana Tool 3/4" Collar for Insert Superabbet™ & Insert Superabbet, Jr.™ \$10.46

Thank you for shopping with us!

Individual Collar for Superabbet™

Also refer to Accessories (Collar Kits)

| SPECIFICATIONS |                                                       |
|----------------|-------------------------------------------------------|
| Diameter       | 3/4 in Collar Diameter                                |
| Cut Depth      | Rabbet Depth: 5/8 in- 49360/RC-49360 & 3/8 - RC-49355 |
| Manufacturer   | Amana Tool                                            |