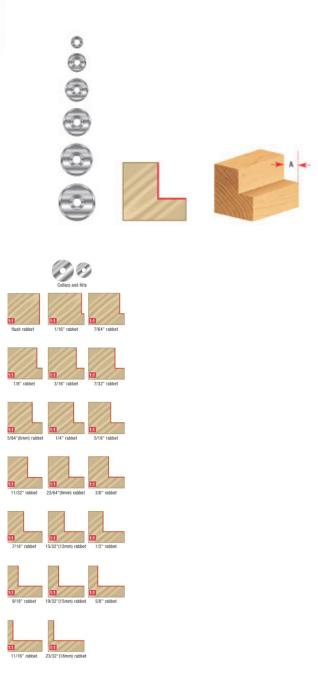

## Item #67426, Amana Tool 3/4" Collar for Insert Superabbet™ & Insert Superabbet, Jr.™ \$10.46

Thank you for shopping with us!

Individual Collar for Superabbet™

Also refer to Accessories (Collar Kits)

| SPECIFICATIONS |                                                        |
|----------------|--------------------------------------------------------|
| Diameter       | 3/4 in Collar Diameter                                 |
| Cut Depth      | Rabbet Depth: 5/8 in - 49360/RC-49360 & 3/8 - RC-49355 |
| Manufacturer   | Amana Tool                                             |