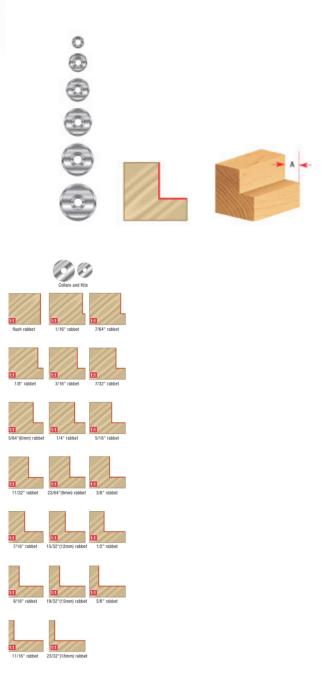

## Item #67424, Amana Tool 13/16" Collar for Insert Superabbet™ & Insert Superabbet, Jr.™ \$10.46

Thank you for shopping with us!

Individual Collar for Superabbet™

Also refer to Accessories (Collar Kits)

| SPECIFICATIONS |                                                                  |
|----------------|------------------------------------------------------------------|
| Diameter       | 13/16 in Collar Diameter                                         |
| Cut Depth      | Rabbet Depth: 19/32 in(15mm) - 49360/RC-49360 & 11/32 - RC-49355 |
| Manufacturer   | Amana Tool                                                       |