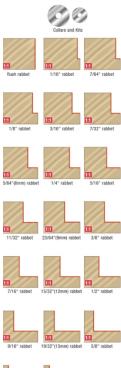

## Item #67420, Amana Tool 1" Collar for Insert Superabbet™ & Insert Superabbet, Jr.™ \$10.46

Thank you for shopping with us!

Individual Collar for Superabbet™

Also refer to Accessories (Collar Kits)

| SPECIFICATIONS |                                                        |
|----------------|--------------------------------------------------------|
| Diameter       | 1 in Collar Diameter                                   |
| Cut Depth      | Rabbet Depth: 1/2 in - 49360/RC-49360 & 1/4 - RC-49355 |
| Manufacturer   | Amana Tool                                             |