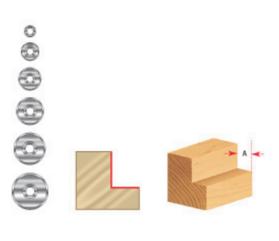

## Item #67420, Amana Tool 1" Collar for Insert Superabbet™ & Insert Superabbet, Jr.™ \$10.46

Thank you for shopping with us!

Individual Collar for Superabbet™

Also refer to Accessories (Collar Kits)

| SPECIFICATIONS |                                                        |
|----------------|--------------------------------------------------------|
| Diameter       | 1 in Collar Diameter                                   |
| Cut Depth      | Rabbet Depth: 1/2 in - 49360/RC-49360 & 1/4 - RC-49355 |
| Manufacturer   | Amana Tool                                             |