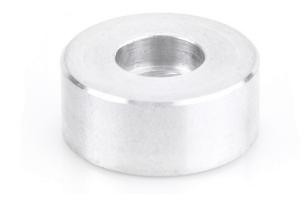

## Item #67420, Amana Tool 1" Collar for Insert Superabbet™ & Insert Superabbet, Jr.™ \$10.46

Thank you for shopping with us!

Individual Collar for Superabbet™

Also refer to Accessories (Collar Kits)

| SPECIFICATIONS |                                                        |
|----------------|--------------------------------------------------------|
| Diameter       | 1 in Collar Diameter                                   |
| Cut Depth      | Rabbet Depth: 1/2 in - 49360/RC-49360 & 1/4 - RC-49355 |
| Manufacturer   | Amana Tool                                             |