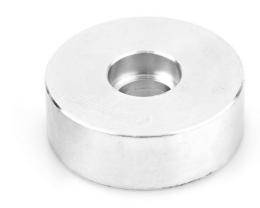

## Item #67414, Amana Tool 1 1/4" Collar for Insert Superabbet™ & Insert Superabbet, Jr.™ \$10.46

Thank you for shopping with us!

Individual Collar for Superabbet™

Also refer to Accessories (Collar Kits)