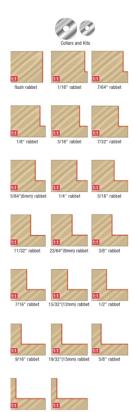

## Item #67414, Amana Tool 1 1/4" Collar for Insert Superabbet™ & Insert Superabbet, Jr.™ \$10.46

Thank you for shopping with us!

Individual Collar for Superabbet™

Also refer to Accessories (Collar Kits)

| SPECIFICATIONS |                                                       |
|----------------|-------------------------------------------------------|
| Diameter       | 1 1/4 in Collar Diameter                              |
| Cut Depth      | Rabbet Depth: 3/8 in- 49360/RC-49360 & 1/8 - RC-49355 |
| Manufacturer   | Amana Tool                                            |