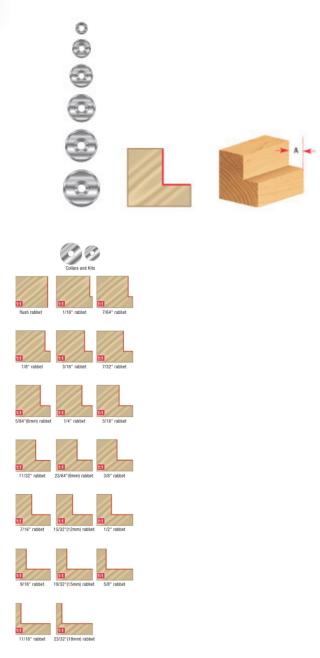

## Item #67410, Amana Tool 1 3/8" Collar for Insert Superabbet™ & Insert Superabbet, Jr.™ \$10.73

Thank you for shopping with us!

Individual Collar for Superabbet<sup>™</sup>

Also refer to Accessories (Collar Kits)

| SPECIFICATIONS |                                                         |
|----------------|---------------------------------------------------------|
| Diameter       | 1 3/8 in Collar Diameter                                |
| Cut Depth      | Rabbet Depth: 5/16 in- 49360/RC-49360 & 1/16 - RC-49355 |
| Manufacturer   | Amana Tool                                              |