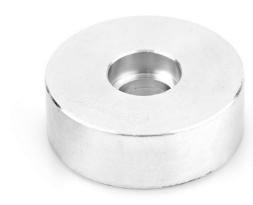

## Item #67410, Amana Tool 1 3/8" Collar for Insert Superabbet™ & Insert Superabbet, Jr.™ \$10.73

Thank you for shopping with us!

Individual Collar for Superabbet<sup>™</sup>

Also refer to Accessories (Collar Kits)

| SPECIFICATIONS |                                                         |
|----------------|---------------------------------------------------------|
| Diameter       | 1 3/8 in Collar Diameter                                |
| Cut Depth      | Rabbet Depth: 5/16 in- 49360/RC-49360 & 1/16 - RC-49355 |
| Manufacturer   | Amana Tool                                              |