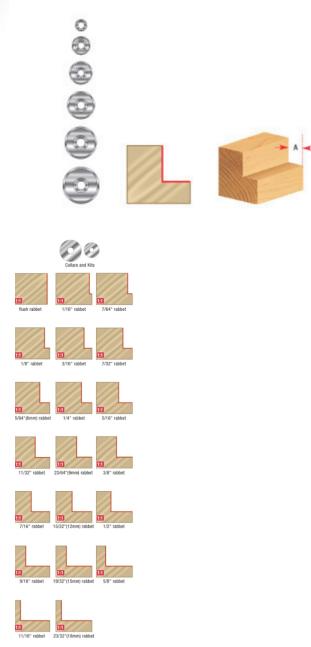

Thank you for shopping with us!

Individual Collar for Superabbet™

Also refer to Accessories (Collar Kits)

| SPECIFICATIONS |                                                      |
|----------------|------------------------------------------------------|
| Diameter       | 1 1/2 in Collar Diameter                             |
| Cut Depth      | Rabbet Depth: 1/4 in 49360/RC-49360 & Flush RC-49355 |
| Manufacturer   | Amana Tool                                           |