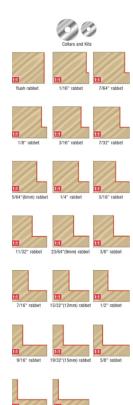

## Item #67406, Amana Tool 1 17/32" Collar for Insert Superabbet™ & Insert Superabbet, Jr.™ \$10.91

Thank you for shopping with us!

Individual Collar for Superabbet™

Also refer to Accessories (Collar Kits)

| SPECIFICATIONS |                                               |
|----------------|-----------------------------------------------|
| Diameter       | 1 17/32 in Collar Diameter                    |
| Cut Depth      | Rabbet Depth: 15/64 in (6mm) (49360/RC-49360) |
| Manufacturer   | Amana Tool                                    |