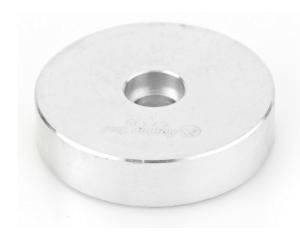

## Item #67406, Amana Tool 1 17/32" Collar for Insert Superabbet™ & Insert Superabbet, Jr.™ \$10.91

Thank you for shopping with us!

Individual Collar for Superabbet™

Also refer to Accessories (Collar Kits)

| SPECIFICATIONS |                                               |
|----------------|-----------------------------------------------|
| Diameter       | 1 17/32 in Collar Diameter                    |
| Cut Depth      | Rabbet Depth: 15/64 in (6mm) (49360/RC-49360) |
| Manufacturer   | Amana Tool                                    |