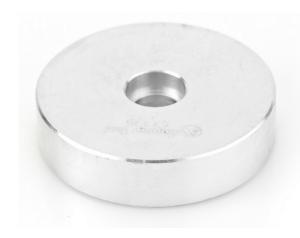

## Item #67404, Amana Tool 1 5/8" Collar for Insert Superabbet™ & Insert Superabbet, Jr.™ \$10.91

Thank you for shopping with us!

Individual Collar for Superabbet™

Also refer to Accessories (Collar Kits)

| SPECIFICATIONS |                                        |
|----------------|----------------------------------------|
| Diameter       | 1 5/8 in Collar Diameter               |
| Cut Depth      | Rabbet Depth: 3/16 in (49360/RC-49360) |
| Manufacturer   | Amana Tool                             |