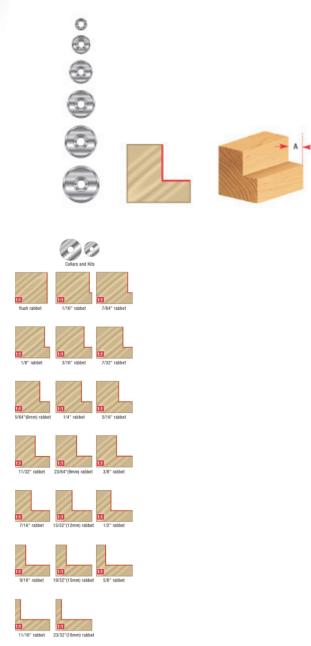

Thank you for shopping with us!

Individual Collar for Superabbet™

Also refer to Accessories (Collar Kits)

| SPECIFICATIONS |                                      |
|----------------|--------------------------------------|
| Diameter       | 1 3/4 in Collar Diameter             |
| Cut Depth      | Rabbet Depth: 1/8 in(49360/RC-49360) |
| Manufacturer   | Amana Tool                           |