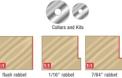

## Item #67400, Amana Tool 1 7/8" Collar for Insert Superabbet<sup>™</sup> & Insert Superabbet, Jr.<sup>™</sup> \$10.91

Thank you for shopping with us! Individual Collar for Superabbet<sup>™</sup> Also refer to Accessories (Collar Kits)

0

| SPECIFICATIONS |                                        |
|----------------|----------------------------------------|
| Diameter       | 1 7/8 in Collar Diameter               |
| Cut Depth      | Rabbet Depth: 1/16 in (49360/RC-49360) |
| Manufacturer   | Amana Tool                             |