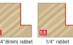

0

| SPECIFICATIONS |                                        |
|----------------|----------------------------------------|
| Diameter       | 1 7/8 in Collar Diameter               |
| Cut Depth      | Rabbet Depth: 1/16 in (49360/RC-49360) |
| Manufacturer   | Amana Tool                             |