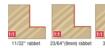

0

| SPECIFICATIONS |                                        |
|----------------|----------------------------------------|
| Diameter       | 1 7/8 in Collar Diameter               |
| Cut Depth      | Rabbet Depth: 1/16 in (49360/RC-49360) |
| Manufacturer   | Amana Tool                             |