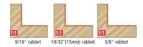

0

| SPECIFICATIONS |                                        |
|----------------|----------------------------------------|
| Diameter       | 1 7/8 in Collar Diameter               |
| Cut Depth      | Rabbet Depth: 1/16 in (49360/RC-49360) |
| Manufacturer   | Amana Tool                             |