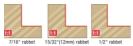

0

| SPECIFICATIONS |                                        |
|----------------|----------------------------------------|
| Diameter       | 1 7/8 in Collar Diameter               |
| Cut Depth      | Rabbet Depth: 1/16 in (49360/RC-49360) |
| Manufacturer   | Amana Tool                             |