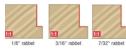

0

| SPECIFICATIONS |                                        |
|----------------|----------------------------------------|
| Diameter       | 1 7/8 in Collar Diameter               |
| Cut Depth      | Rabbet Depth: 1/16 in (49360/RC-49360) |
| Manufacturer   | Amana Tool                             |