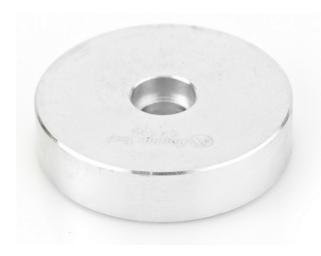

## Item #67400, Amana Tool 1 7/8" Collar for Insert Superabbet<sup>™</sup> & Insert Superabbet, Jr.<sup>™</sup> \$10.91

Thank you for shopping with us! Individual Collar for Superabbet<sup>™</sup> Also refer to Accessories (Collar Kits)

0

| SPECIFICATIONS |                                        |
|----------------|----------------------------------------|
| Diameter       | 1 7/8 in Collar Diameter               |
| Cut Depth      | Rabbet Depth: 1/16 in (49360/RC-49360) |
| Manufacturer   | Amana Tool                             |