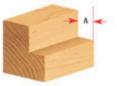

0

| SPECIFICATIONS |                                        |
|----------------|----------------------------------------|
| Diameter       | 1 7/8 in Collar Diameter               |
| Cut Depth      | Rabbet Depth: 1/16 in (49360/RC-49360) |
| Manufacturer   | Amana Tool                             |