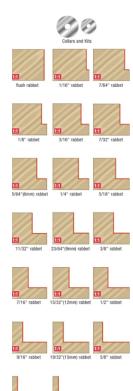

## Item #67398, Amana Tool 2" Collar for Insert Superabbet™ & Insert Superabbet, Jr.™ \$10.05

Thank you for shopping with us!

Individual Collar for Superabbet™

Also refer to Accessories (Collar Kits)

| SPECIFICATIONS |                                      |
|----------------|--------------------------------------|
| Diameter       | 2 in Collar Diameter                 |
| Cut Depth      | Rabbet Depth: Flush (49360/RC-49360) |
| Manufacturer   | Amana Tool                           |