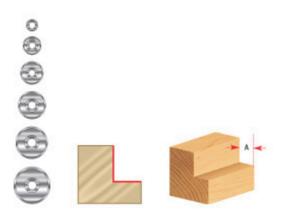

## Item #67398, Amana Tool 2" Collar for Insert Superabbet™ & Insert Superabbet, Jr.™ \$10.05

Thank you for shopping with us!

Individual Collar for Superabbet™

Also refer to Accessories (Collar Kits)

| SPECIFICATIONS |                                      |
|----------------|--------------------------------------|
| Diameter       | 2 in Collar Diameter                 |
| Cut Depth      | Rabbet Depth: Flush (49360/RC-49360) |
| Manufacturer   | Amana Tool                           |