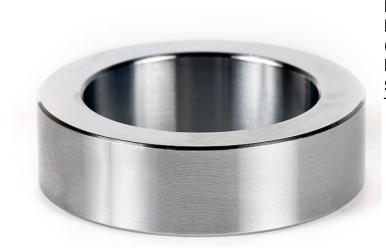

## **Edge of Arlington Saw & Tool, Inc.**

124 South Collins Arlington, TX 76010

Phone:817-461-7171 • Fax: 817-795-6651

Toll Free: 888-461-7171 Email: <u>info@eoasaw.com</u> Website: www.eoasaw.com

Item #67238, Amana Tool High Precision Industrial Steel Spacer (Sleeve Bushings) 1-3/4 Dia x 1/2 Height for 1-1/4 Spindles \$10.57

Thank you for shopping with us!

| SPECIFICATIONS               |                   |
|------------------------------|-------------------|
| Manufacturer                 | Amana Tool        |
| Cut Height, Length, or Width | 1/2 in            |
| Inside Diameter              | 1 1/4 in          |
| Outside Diameter             | 1 3/4 in          |
| Recommended For              | 1 1/4 in Spindles |