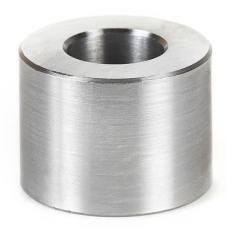

## **Edge of Arlington Saw & Tool, Inc.**

124 South Collins Arlington, TX 76010

Phone:817-461-7171 • Fax: 817-795-6651

Toll Free: 888-461-7171 Email: <u>info@eoasaw.com</u> Website: www.eoasaw.com

Item #67223, Amana Tool High Precision Industrial Steel Spacer (Sleeve Bushings) 1 in Dia x 3/4 Height for 1/2 Spindles \$5.08

Thank you for shopping with us!

| SPECIFICATIONS               |                 |
|------------------------------|-----------------|
| Manufacturer                 | Amana Tool      |
| Cut Height, Length, or Width | 3/4 in          |
| Inside Diameter              | 1/2 in          |
| Outside Diameter             | 1 in            |
| Recommended For              | 1/2 in Spindles |