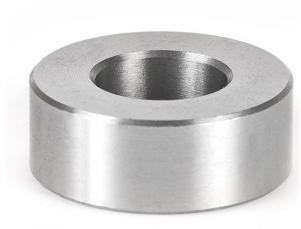

## **Edge of Arlington Saw & Tool, Inc.**

124 South Collins Arlington, TX 76010

Phone:817-461-7171 • Fax: 817-795-6651

Toll Free: 888-461-7171 Email: <u>info@eoasaw.com</u> Website: www.eoasaw.com

Item #67221, Amana Tool High Precision Industrial Steel Spacer (Sleeve Bushings) 1 in Dia x 3/8 Height for 1/2 Spindles \$4.69

Thank you for shopping with us!

| SPECIFICATIONS               |                 |
|------------------------------|-----------------|
| Manufacturer                 | Amana Tool      |
| Cut Height, Length, or Width | 3/8 in          |
| Inside Diameter              | 1/2 in          |
| Outside Diameter             | 1 in            |
| Recommended For              | 1/2 in Spindles |