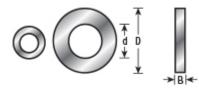

## Item #67206, Amana Tool Steel Flat Lock Washer .356 Overall Dia x 1/4 Inner Dia \$1.09

Thank you for shopping with us!

Application: Used between ball bearing and screw head or hex nut.

| SPECIFICATIONS         |                                                                         |
|------------------------|-------------------------------------------------------------------------|
| Manufacturer           | Amana Tool                                                              |
| Inside Diameter        | 1/4 in                                                                  |
| Outside Diameter       | .356 in                                                                 |
| Thickness              | 2.2 mm                                                                  |
| Bearing(s)             | 47701, Amana Tool 1/4 ID x 1/2 OD x .186 Thick Steel Ball Bearing Guide |
| <b>Recommended For</b> | Superabbet' Spacer                                                      |