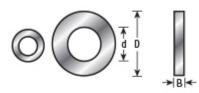

## Item #67204, Amana Tool Steel Flat Lock Washer 1/2 Overall Dia x 5/16 Inner Dia \$0.71

Thank you for shopping with us!

Application: Used between ball bearing and screw head or hex nut.

| SPECIFICATIONS         |                                                                                           |
|------------------------|-------------------------------------------------------------------------------------------|
| Manufacturer           | Amana Tool                                                                                |
| Inside Diameter        | 5/16 in                                                                                   |
| Outside Diameter       | 1/2 in                                                                                    |
| Thickness              | 1.6 mm                                                                                    |
| Bearing(s)             | 47708, Amana Tool Steel Ball Bearing Guide 7/8 Overall Dia x 5/16 Inner Dia x 9/32 Height |
| <b>Recommended For</b> | 5/16 in Thread Arbors (For Slot Cutters)                                                  |