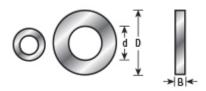

## Item #67202, Amana Tool Steel Flat Lock Washer 5/16 Overall Dia x 1/8 Inner Dia \$0.64

Thank you for shopping with us!

Application: Used between ball bearing and screw head or hex nut.

| SPECIFICATIONS          |                                                                                |
|-------------------------|--------------------------------------------------------------------------------|
| Manufacturer            | Amana Tool                                                                     |
| Inside Diameter         | 1/8 in                                                                         |
| <b>Outside Diameter</b> | 5/16 in                                                                        |
| Thickness               | 1 mm                                                                           |
| Bearing(s)              | 47706, Amana Tool $3/16$ ID x $1/2$ OD x $.195$ Thick Steel Ball Bearing Guide |
| Recommended For         | Screw #67094, 69096                                                            |