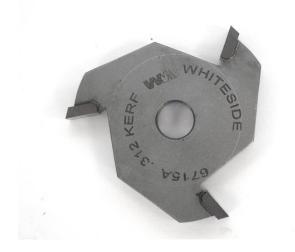

## Item #6715A, Whiteside Machine 5/16" Kerf, 1-7/8" Dia, 5/16" Bore Slotting Cutter \$26.36

Thank you for shopping with us! Straightforward and easy to use, this Whiteside Machine Slotting Cutter makes a small slot into your workpiece for a wide variety of applications. Whiteside offers a selection of sizes in 3-wing and 4-wing configurations. Do not forget your <u>arbor for the slot cutter</u>. Our arbors include a B5 bearing for a 1/2" depth of cut.

| SPECIFICATIONS |                                       |
|----------------|---------------------------------------|
| Manufacturer   | Whiteside Machine                     |
| Bore           | 5/16 in                               |
| Diameter       | 1 7/8 in cutting diameter             |
| Kerf           | .312 / 5/16 in                        |
| Note           | Special sizes available upon request. |
| Wings          | 3                                     |
| Material       | Natural woods, composite woods        |
| RPM            | 12,000-15,000                         |