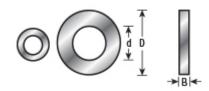

## Item #67132, Amana Tool Steel Flat Lock Washer 3/8 Overall Dia x 1/4 Inner Dia \$0.64

Thank you for shopping with us!

Application: Used between ball bearing and screw head or hex nut.

| SPECIFICATIONS          |                                                                         |
|-------------------------|-------------------------------------------------------------------------|
| Manufacturer            | Amana Tool                                                              |
| Inside Diameter         | 1/4 in                                                                  |
| <b>Outside Diameter</b> | 3/8 in                                                                  |
| Thickness               | 1.5 mm                                                                  |
| Bearing(s)              | 47701, Amana Tool 1/4 ID x 1/2 OD x .186 Thick Steel Ball Bearing Guide |
| Recommended For         | Face Inlay Spacer                                                       |