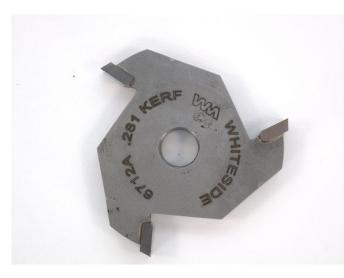

## Item #6712A, Whiteside Machine 9/32" Kerf, 1-7/8" Dia, 5/16" Bore Slotting Cutter \$26.36

Thank you for shopping with us! Straightforward and easy to use, this Whiteside Machine Slotting Cutter makes a small slot into your workpiece for a wide variety of applications. Whiteside offers a selection of sizes in 3-wing and 4-wing configurations. Do not forget your arbor for the slot cutter. Our arbors include a B5 bearing for a 1/2" depth of cut.

| SPECIFICATIONS |                                       |
|----------------|---------------------------------------|
| Manufacturer   | Whiteside Machine                     |
| Bore           | 5/16 in                               |
| Diameter       | 1 7/8 in cutting diameter             |
| Kerf           | .281 / 9/32 in                        |
| Note           | Special sizes available upon request. |
| Wings          | 3                                     |
| Material       | Natural woods, composite woods        |
| RPM            | 12,000-15,000                         |