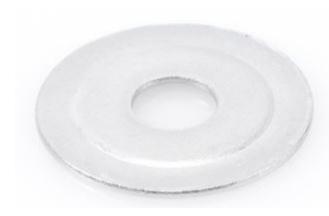

## Item #67126, Amana Tool Steel Dust Shield 5/8 Outside Dia x 3/16 Inner Dia \$1.05

Thank you for shopping with us!

Application: Used between ball bearing and router bit to inhibit dust. " Cone-shaped" end always faces the bearing.

Use w/Bearing 47712 (solid surface bowl bits only)

| SPECIFICATIONS   |                                                |
|------------------|------------------------------------------------|
| Manufacturer     | Amana Tool                                     |
| Inside Diameter  | 3/16 in                                        |
| Outside Diameter | 5/8 in                                         |
| Bearing(s)       | 47712, Amana Tool 1/4 ID x 5/8 OD x .195 Thick |