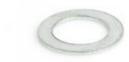

## Item #67125, Amana Tool Steel Flat Lock Washer 18.7mm Overall Dia x 12mm Inner Dia \$0.45

Thank you for shopping with us!

Application: Used between ball bearing and screw head or hex nut.

| SPECIFICATIONS   |                            |
|------------------|----------------------------|
| Manufacturer     | Amana Tool                 |
| Inside Diameter  | 12mm                       |
| Outside Diameter | 18.7mm                     |
| Thickness        | 7/64 in                    |
| Bearing(s)       |                            |
| Recommended For  | Screw #55460, 55462, 55464 |