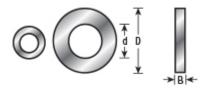

## Item #67125, Amana Tool Steel Flat Lock Washer 18.7mm Overall Dia x 12mm Inner Dia \$0.45

Thank you for shopping with us!

Application: Used between ball bearing and screw head or hex nut.

| SPECIFICATIONS   |                            |
|------------------|----------------------------|
| Manufacturer     | Amana Tool                 |
| Inside Diameter  | 12mm                       |
| Outside Diameter | 18.7mm                     |
| Thickness        | 7/64 in                    |
| Bearing(s)       |                            |
| Recommended For  | Screw #55460, 55462, 55464 |