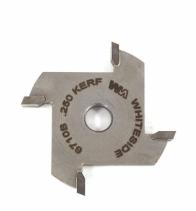

## Item #6710B, Whiteside Machine 1/4" Kerf, 1-7/8" Dia, 5/16" Bore Slotting Cutter \$32.10

Thank you for shopping with us! Straightforward and easy to use, this Whiteside Machine Slotting Cutter makes a small slot into your workpiece for a wide variety of applications. Whiteside offers a selection of sizes in 3-wing and 4-wing configurations. Do not forget your arbor for the slot cutter. Our arbors include a B5 bearing for a 1/2" depth of cut.

| SPECIFICATIONS |                                       |
|----------------|---------------------------------------|
| Manufacturer   | Whiteside Machine                     |
| Bore           | 5/16 in                               |
| Diameter       | 1 7/8 in cutting diameter             |
| Kerf           | .250 / 1/4 in                         |
| Note           | Special sizes available upon request. |
| Wings          | 4                                     |
| Material       | Natural woods, composite woods        |
| RPM            | 12,000-15,000                         |