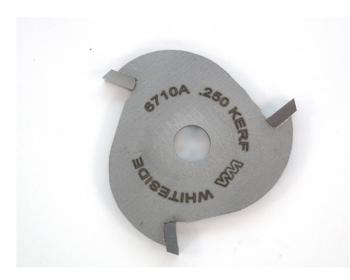

## Item #6710A, Whiteside Machine 1/4" Kerf, 1-7/8" Dia, 5/16" Bore Slotting Cutter \$21.23

Thank you for shopping with us! Straightforward and easy to use, this Whiteside Machine Slotting Cutter makes a small slot into your workpiece for a wide variety of applications. Whiteside offers a selection of sizes in 3-wing and 4-wing configurations. Do not forget your arbor for the slot cutter. Our arbors include a B5 bearing for a 1/2" depth of cut.

| SPECIFICATIONS |                                       |
|----------------|---------------------------------------|
| Manufacturer   | Whiteside Machine                     |
| Bore           | 5/16 in                               |
| Diameter       | 1 7/8 in cutting diameter             |
| Kerf           | .250 / 1/4 in                         |
| Note           | Special sizes available upon request. |
| Wings          | 3                                     |
| Material       | Natural woods, composite woods        |
| RPM            | 12,000-15,000                         |