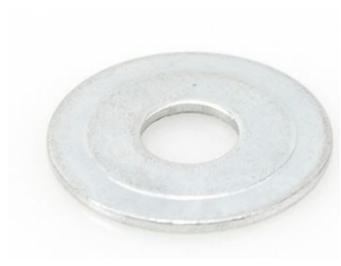

## Item #67103, Amana Tool Steel Dust Shield 16mm Outside Dia x 5mm Inner Dia \$0.68

Thank you for shopping with us! Application: Used between ball bearing and router bit to inhibit dust. "Cone-shaped" end always faces the bearing.

| SPECIFICATIONS          |                                                       |
|-------------------------|-------------------------------------------------------|
| Manufacturer            | Amana Tool                                            |
| Inside Diameter         | 5mm                                                   |
| <b>Outside Diameter</b> | 16mm                                                  |
| Bearing(s)              | 47716, Amana Tool Metric 5mm ID x 16mm OD x 5mm Thick |